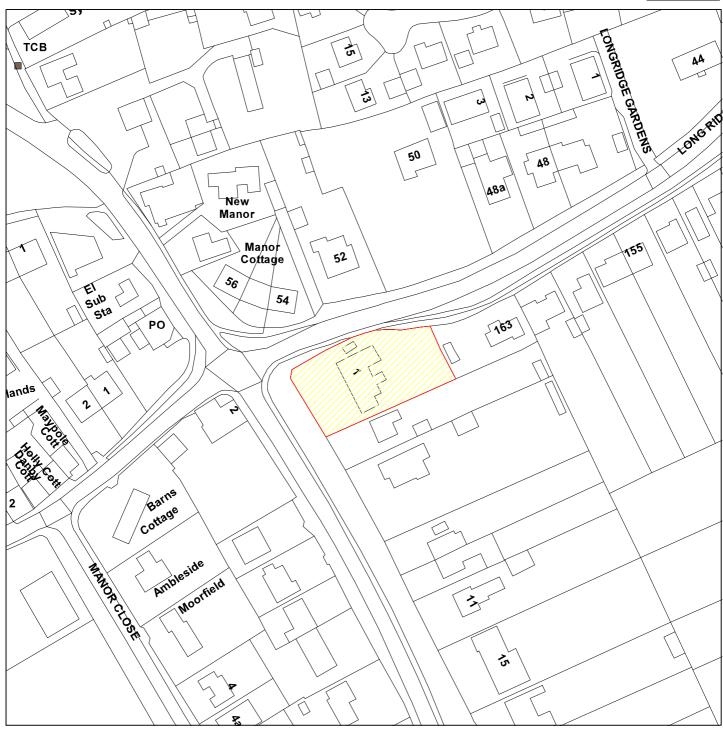

## 11/02887/CAC

## 1 Station Road, Upper Poppleton

**Scale:** 1:1250

Reproduced from the Ordnance Survey map with the permission of the Controller of Her Majesty's Stationery Office © Crown Copyright 2000.

Unauthorised reproduction infringes Crown Copyright and may lead to prosecution or civil proceedings.